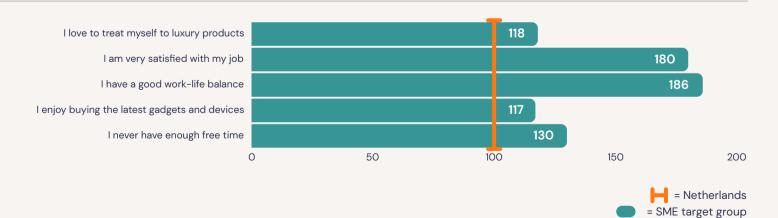

with 2 to 99 employees. They are between 40 and 59 years old and are above average satisfied with their job and their work-life balance. The Netherlands has a total of 1,196,000 SMEs: that is 8% of the total Dutch population (13 - 80 years, index 113).

## **Profile**



**56%** are men, **44%** women



**43%** is well educated



**51%** have a high income



63% are very satisfied with their job (index 186)



11% plan to renovate their home (index 152)



2% plan to invest (index 125)

#### Media use

135
Reads FD (index)

134
Listens to BNR (index)

30% SMEs that listen to the radio

do so every day.

63%

SMEs that listen to the radio do so once a week

## **Interests**

Gadgets & Technology

Education of children

**Events and activities** 

To save money

**Sport** 

# Statements



BRON: DENTSU DATA, NOVEMBER 2023